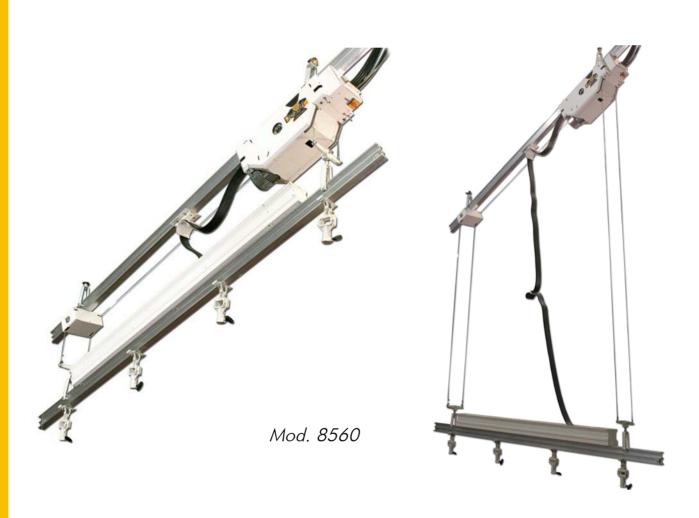

## CHURCH HOIST

Lighting Suspension for angles fixing applications

## **FEATURES**

The new Mini Hoist for Gable Roofs allows to preserve architecturally the visual impact of the building, occupying a minimum space when fully raised and aligning parallel to the angled support.

The Lighting Batten goes from an angled position (parallel to the gable roof) when fully raised down to a position parallel to the floor when fully extended, to facilitate the access to the lighting fixtures.

Special load centering clamps with bottom receivers are provided to hang lighting fixtures and avoid any varying loads to the moving batten while raising lowering.

- Max 25° admitted angle of the gable roof support
- Self aligning top support
- Self aligning lighting fixture supports
- Compact overall closed dimension 0,60 m. and light weight
- Net extension up to 10,5 m. For 12,5 m. max supports
- · Heigth 100 kg. net lifting capacity
- Silent operation