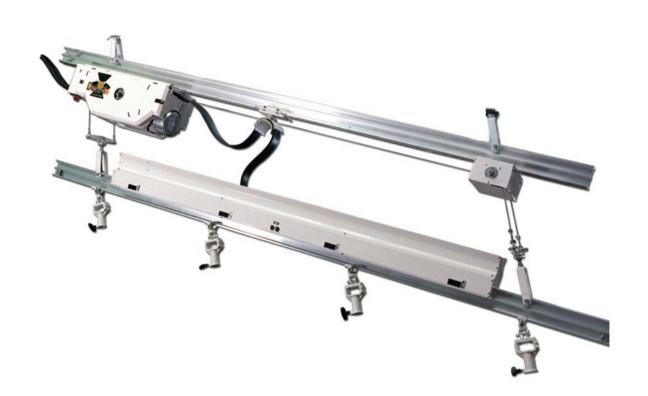

## CHURCH HOIST

Lighting Suspension for angles fixing applications

## **FEATURES**

The new Mini Hoist for Gable Roofs allows to preserve architecturally the visual impact of the building, occupying a minimum space when fully raised and aligning parallel to the angled support.

The Lighting Batten goes from an angled position (parallel to the gable roof) when fully raised down to a position parallel to the floor when fully extended, to facilitate the access to the lighting fixtures.

Special load centering clamps with bottom receivers are provided to hang lighting fixtures and avoid any varying loads to the moving batten while raising lowering.

- Max 25° admitted angle of the gable roof support
- Self aligning top support
- Self aligning lighting fixture supports
- Compact overall closed dimension 0,60 m. and light weight
- Net extension up to 10,5 m. For 12,5 m. max supports
- · Heigth 100 kg. net lifting capacity
- Silent operation