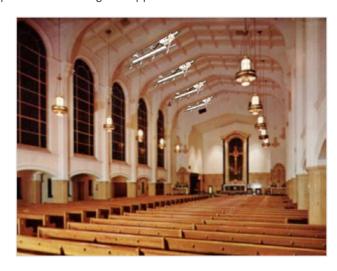

## CHURCH HOIST

Lighting Suspension for angles fixing applications

## **FEATURES**

The new Mini Hoist for Gable Roofs allows to preserve architecturally the visual impact of the building, occupying a minimum space when fully raised and aligning parallel to the angled support.

The Lighting Batten goes from an angled position (parallel to the gable roof) when fully raised down to a position parallel to the floor when fully extended, to facilitate the access to the lighting fixtures.